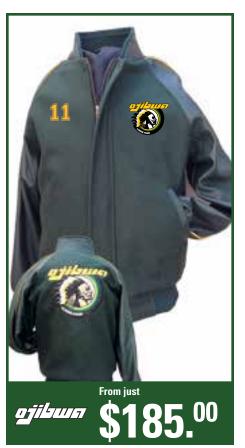

## Melton Leather Custom Made Bomber

Includes full back logo, logo on left chest and number on sleeve or right chest

Youth sizes: S | M | L | XL Adult sizes: S | M | L | XL • 2XL+ add 15%

| Youth | 185.00                     |
|-------|----------------------------|
| Adult | <b>205</b> . <sup>59</sup> |