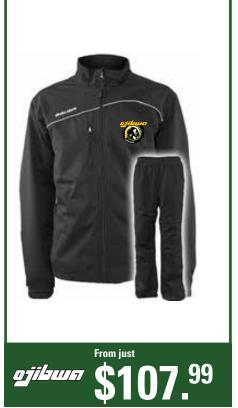

## BAUER Lightweight Warmup suit

#### Includes embroidered logo on left chest

Youth sizes: S | M | L | XL Adult sizes: S | M | L | XL

| Youth                    | \$107. <sup>99</sup> |
|--------------------------|----------------------|
| Adult                    |                      |
| Add name / number jacket | ea.3.00              |
| Add name / number pant   | ea.4.ºº              |