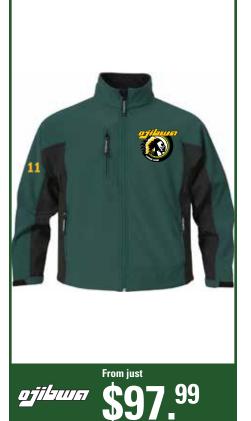

## Crew Bonded Thermal Shell

w/ taffeta lining, logo on left chest and player number on sleeve

Youth sizes: S | M | L | XL Adult sizes: S | M | L | XL

| Youth | <b>\$97</b> . <sup>99</sup>  |
|-------|------------------------------|
| Adult | <b>\$109</b> . <sup>99</sup> |