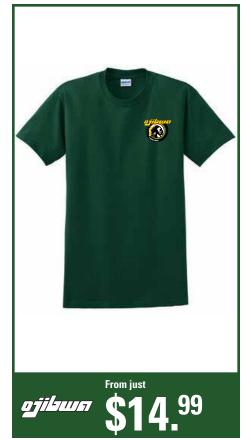

### 100% Cotton Pre-Shrunk Tee

#### Includes left chest logo

Youth sizes: S | M | L | XL Adult sizes: S | M | L | XL

| Youth             | <b>\$14</b> .99 |
|-------------------|-----------------|
| Adult             | <b>\$14</b> .99 |
| Add name / number | ea.3.00         |