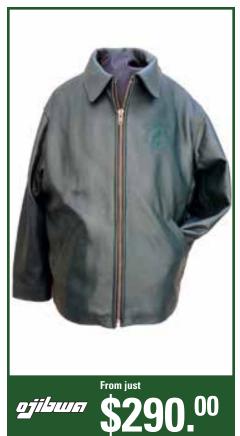

## All Leather Custom Made Car Coat

Includes tone on tone left chest logo

Adult sizes: S | M | L | XL • 2XL+ add 15%

| Adult              | <b>290.</b> 00 |
|--------------------|----------------|
| Add full back logo | \$35.00        |