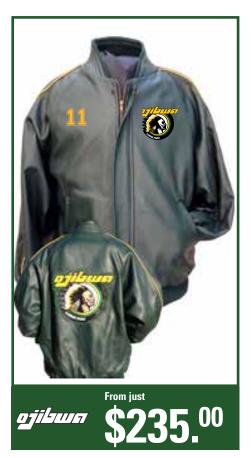

## All Leather Custom Made Bomber

Includes logo on left chest and number on sleeve or right chest.

Youth sizes: S | M | L | XL Adult sizes: S | M | L | XL • 2XL+ add 15%

| Youth              | <b>235</b> .00             |
|--------------------|----------------------------|
| Adult              | <b>259</b> . <sup>59</sup> |
| Add full back logo | <b>\$35</b> .00            |