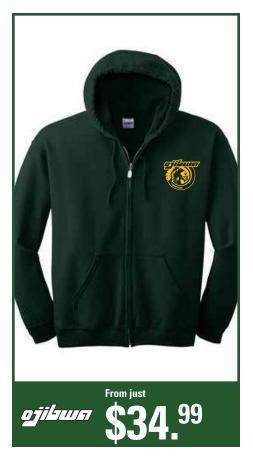

### Heavy Blend Zipper Hoody

#### Includes one-colour left chest logo

Youth sizes: S | M | L | XL Adult sizes: S | M | L | XL

| Youth / Adult     | \$34. <sup>99</sup> |
|-------------------|---------------------|
| Add name / number | ea.3.ºº             |