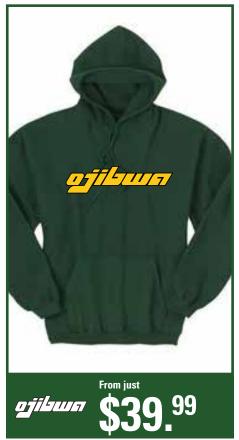

## **Heavy Blend Hoody**

#### Includes full chest word logo

Youth sizes: S | M | L | XL Adult sizes: S | M | L | XL

| Youth / Adult     | <b>\$39</b> .99 |
|-------------------|-----------------|
| Add name / number | . ea.3.ºº       |