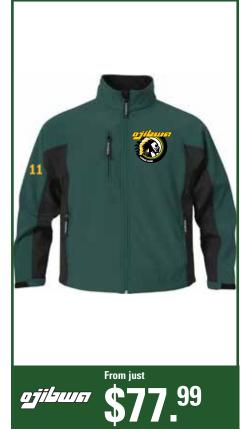

#### Includes logo on left chest and player number on sleeve

Youth sizes: S | M | L | XL Adult sizes: S | M | L | XL

| Youth | \$77. <sup>99</sup> |
|-------|---------------------|
| Adult | <b>\$84</b> .99     |